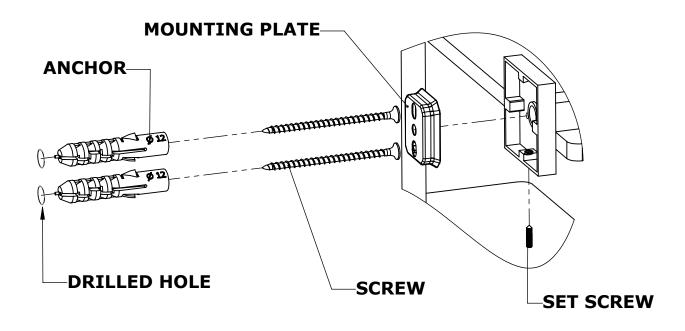

#### Step 1: Drill holes in Wall for screw anchors and attach Mounting Plate to Wall

Determine your desired location for installation and make a mark for the location of the mounting plate. Remove mounting plate from backplate by loosening set screw in backplate as pictured below. Place center hole of mounting plate over mark made above. Make 2 marks where mounting screws will be placed as shown below. Drill hole at each of the marks. (You may substitute other style mounting anchors or screws if desired). Place anchors into the holes made. Place mounting plate over holes and secure to mounting surface using screws as shown below.