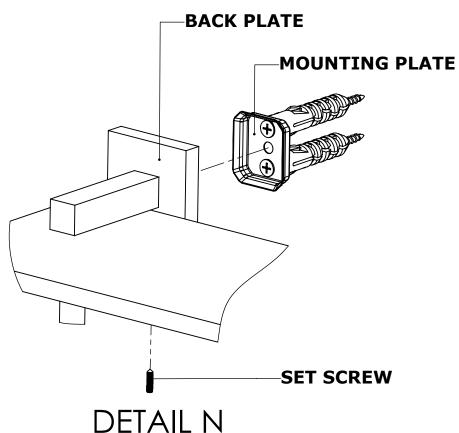

#### Step 2: Attach Bracket to Mounting Plate.

Place bracket on mounting plate and secure by tightening set screw as shown below.