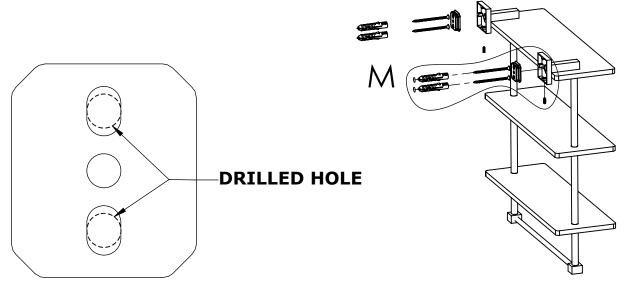

#### Step 1: Drill holes in Wall for screw anchors and attach Mounting Plate to Wall

Determine your desired location for installation and make a mark for the location of the mounting plate. Remove mounting plate from backplate by loosening set screw in backplate as pictured below. Place center hole of mounting plate over mark made above. Make 2 marks where mounting screws will be placed as shown below. Drill hole at each of the marks. (You may substitute other style mounting anchors or screws if desired). Place anchors into the holes made. Place mounting plate over holes and secure to mounting surface using screws as shown below.

#### **PERSPECTIVE**

**DETAIL M** 