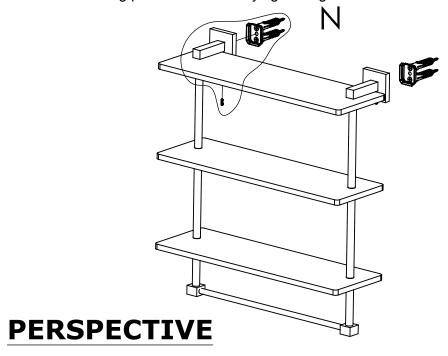

#### Step 2: Attach Bracket to Mounting Plate.

Place bracket on mounting plate and secure by tightening set screw as shown below.